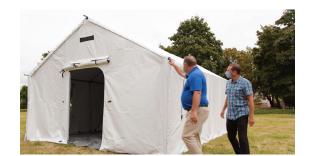

#### EASY TO INSTALL

The frame's steel tubing with slip-joint fittings allows for a quick and easy setup. You and one of your crew can assemble the Endurance Tent in twenty minutes.