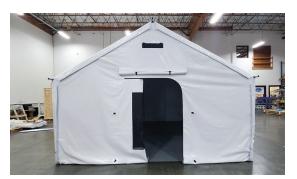

#### **BUILT TO LAST**

The frame is made of Galvanized Steel round tubing with Gatorshield coating. Gatorsield galvanized steel tubing is created by adding 50% more Western-grade pure zinc to the production process for increased corrosion protection.