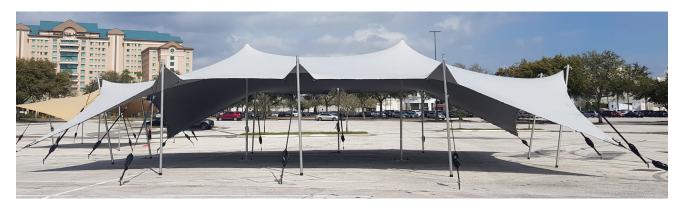

### DETAILS

- Compatible with multiple configurations.
- Install on a sloped area, stretch over gardens, attach to buildings, or join around corners.
- Endless opportunities and impressive, modern designs.
- Additional Geoflex tents are easily linked together to create a larger covered area.