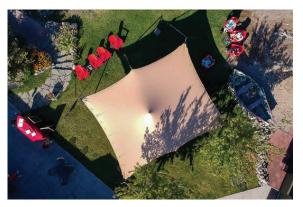

### DETAILS

- Compatible with multiple configurations.
- Install on a sloped area, stretch over gardens, attach to buildings, or join around corners.
- Endless opportunities and impressive, modern designs.
- Additional Geoflex tents are easily linked together to create a larger covered area.