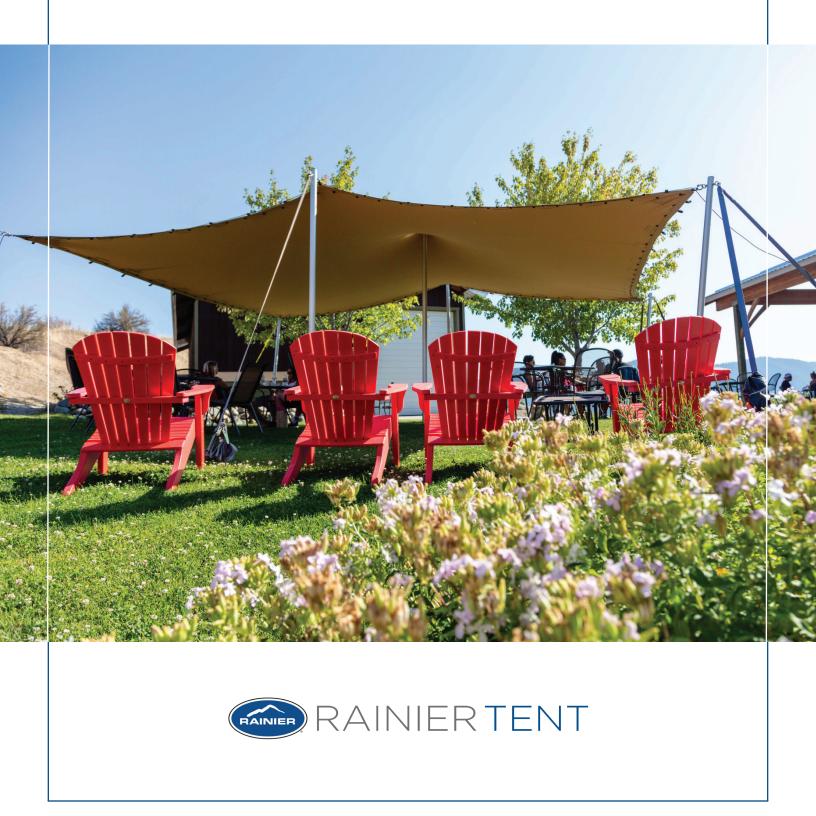

# Geoflex Stretch TENT SYSTEM

Simplicity, flexibility, and style. The Geoflex Tent, designed by Baytex, offers all three and comes in a variety of sizes, configurations, and styles.

### DETAILS

- Compatible with multiple configurations.
- Install on a sloped area, stretch over gardens, attach to buildings, or join around corners.
- Endless opportunities and impressive, modern designs.
- Additional Geoflex tents are easily linked together to create a larger covered area.