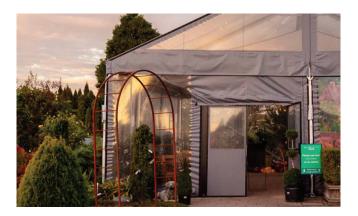

### LITE DUTY TENT DOORS

Lite Duty Doors offer quick, one-person installation and come in double or single door configurations. The Lite Duty doors system complies with fire codes and features white, powder coated steel tubes.