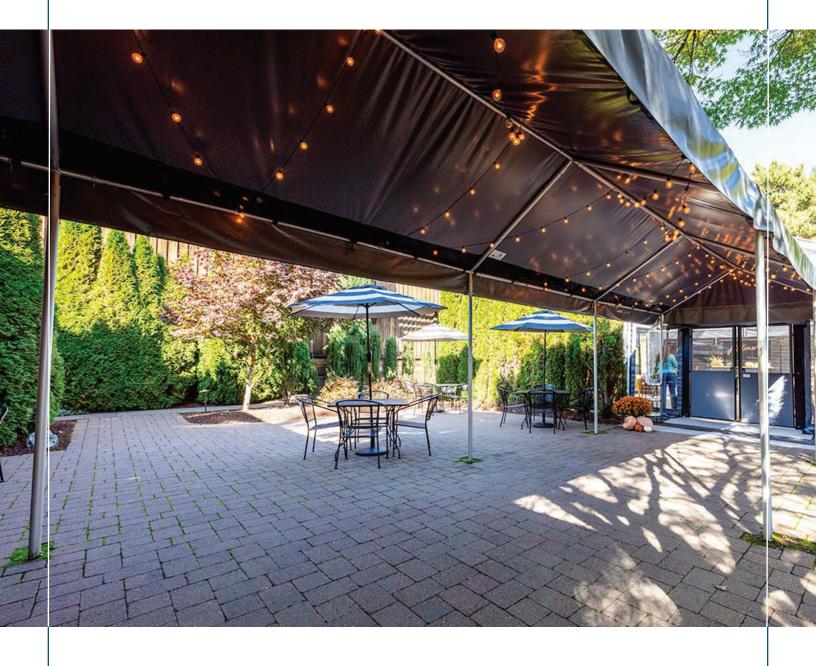

# Lite Track TENT SYSTEM

The Lite Track tent frame is ideal for high-wind, semi-permanent installations or when you want peace of mind knowing that your tent system will stand up to unexpected weather.

# LITE TRACK TENT SYSTEM

The Lite Track tent style features a strong 2" tube system. This tent system provides a cost effective upgrade to this improved technology for existing 2" lite track tent frame.