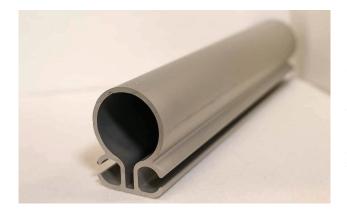

### LITE TRACK TENT TUBE

The Lite Track tent system features common tube lengths that are used in a variety of tent sizes, configurations, and positions, simplifying parts management and minimizing your investment as your needs evolve.