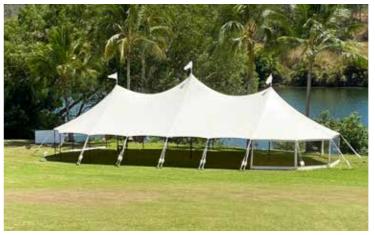

## Create an unforgettable atmosphere...

Baytex Hampton pole tent has the elegance of a traditional pole marquee teamed with the optimum performance of a fully engineered tensile membrane. These beautiful marquees are fully engineered and manufactured for optimum performance in challenging weather conditions. Very quiet and stable in windy conditions.

For ease of use and adaptability this tent can be used as a

- One pole 32' x 30' (9.7m x 9.7m)
- Two pole / Low Mid only 32' x 50' (9.7m x 15.7m 6m mid-section)
- Three pole 32' x 70' (9.7m x 21.2m (x2) 6m mid-sections).

## Gallery

Gallery

9.7mx9.2m

9.7mx15.2m Low Mid

9.7mx21.2m Low Mid