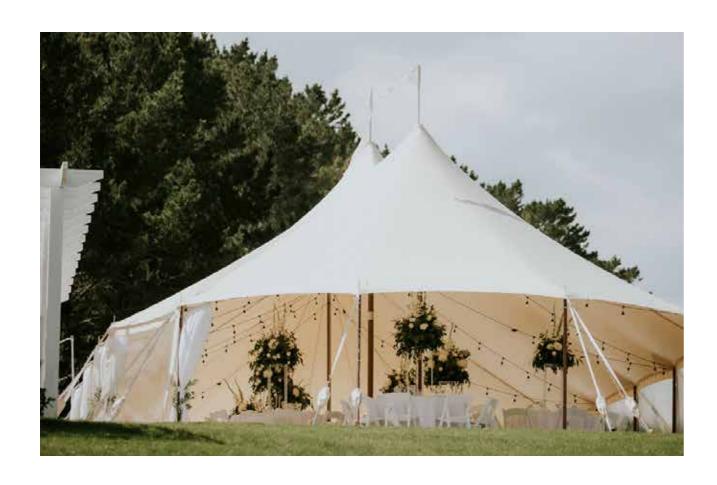

## Create an unforgettable atmosphere...

Baytex Hampton pole tent has the elegance of a traditional pole marquee teamed with the optimum performance of a fully engineered tensile membrane. These beautiful marquees are fully engineered and manufactured for optimum performance in challenging weather conditions. Very quiet and stable in windy conditions.

## Gallery

Gallery

9.7mx9.2m

9.7mx15.2m Low Mid

9.7mx21.2m Low Mid