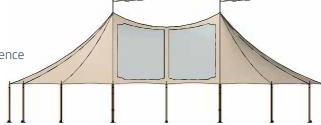

For ease of use and adaptability this tent can be used as a

- One pole 32' x 30' (9.7m x 9.7m)
- Two pole / Low Mid only 32' x 50' (9.7m x 15.7m 6m mid-section)
- Three pole 32' x 70' (9.7m x 21.2m (x2) 6m mid-sections).

## Gallery

Gallery

9.7mx9.2m

9.7mx15.2m Low Mid

9.7mx21.2m Low Mid