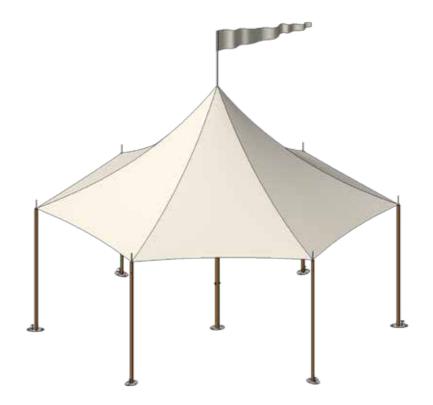

## Create an unforgettable atmosphere...

Baytex Hampton pole tent has the elegance of a traditional pole marquee teamed with the optimum performance of a fully engineered tensile membrane. These beautiful marquees are fully engineered and manufactured for optimum performance in challenging weather conditions. Very quiet and stable in windy conditions.

For ease of use and adaptability this tent can be used as a

- One pole 32' x 30' (9.7m x 9.7m)
- Two pole / Low Mid only 32' x 50' (9.7m x 15.7m 6m mid-section)
- Three pole 32' x 70' (9.7m x 21.2m (x2) 6m mid-sections).

The roof laces up in sections with a velcro weather flap for ease off storage & cleaning.

The side and center poles are all tempered aluminium coated with our proprietary finish to give a realistic wooden look. Standard Leg height 7.