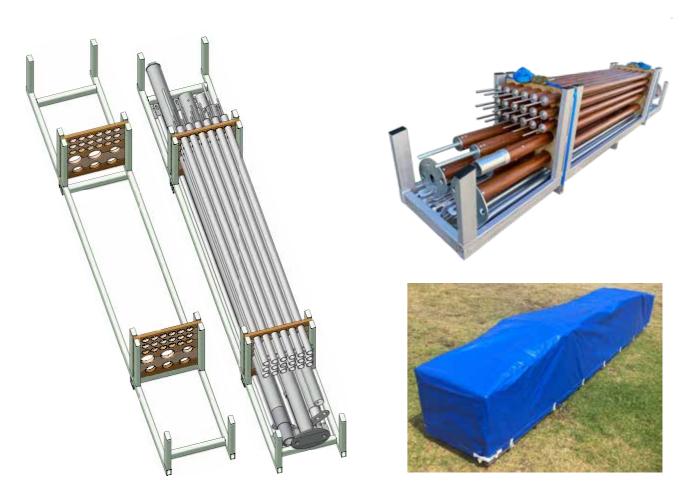

#### Storage Stillage

# Stillage and DUC Cover To help protect the poles while storing and transporting they are nested on plywood profiles with protective

To help protect the poles while storing and transporting they are nested on plywood profiles with protective padding in a purpose built steel stillage with a heavy duty PVC cover. All roofs and walls are supplied in PVC bags - let us know if you would like your logo on these for no additional charge.