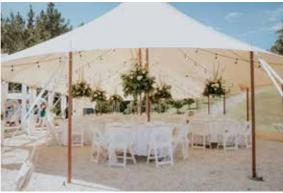

## Create an unforgettable atmosphere...

Baytex Hampton pole tent has the elegance of a traditional pole marquee teamed with the optimum performance of a fully engineered tensile membrane. These beautiful marquees are fully engineered and manufactured for optimum performance in challenging weather conditions. Very quiet and stable in windy conditions.

## Gallery

Gallery

9.7mx9.2m

9.7mx15.2m Low Mid

9.7mx21.2m Low Mid