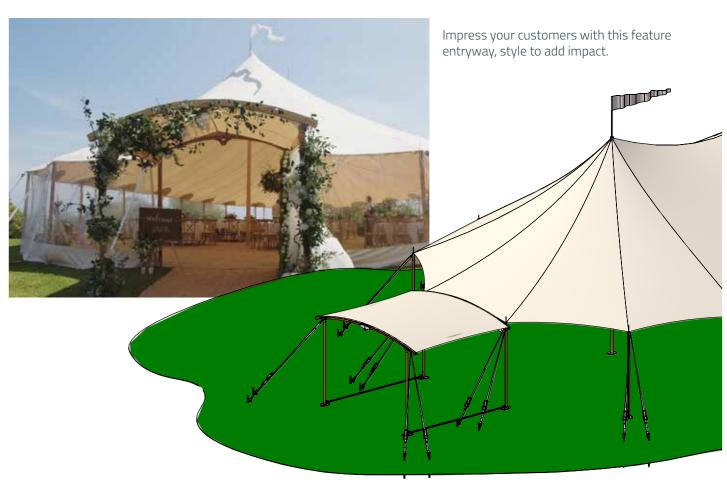

If you aren't using walls hang a Hampton Valance instead, team up with our Hampton Wall Drapes for full glamour.

20' x 17' stand alone tent or use the 10' side against your Hampton as an entryway, gutter can be purchased.