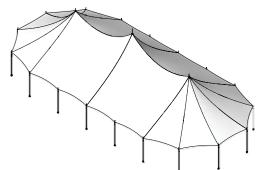

## Create an unforgettable atmosphere...

Baytex Hampton pole tent has the elegance of a traditional pole marquee teamed with the optimum performance of a fully engineered tensile membrane. These beautiful marquees are fully engineered and manufactured for optimum performance in challenging weather conditions. Very quiet and stable in windy conditions.

For ease of use and adaptability this tent can be used as a

- One pole 32' x 30' (9.7m x 9.7m)
- Two pole / Low Mid only 32' x 50' (9.7m x 15.7m 6m mid-section)
- Three pole 32' x 70' (9.7m x 21.2m (x2) 6m mid-sections).

Add and remove sections as the event requires, you can even add extra length to the tent by adding poles and mid sections accordingly.

The Hampton is sold in high quality Serge Ferrari F402 Champagne or F502 White PVC. Ferrari is a world renowned European brand. The fabric is fire-rated and backed by a five year manufacturer's warranty & is very easy to keep clean providing you adhere to the care and maintenance guides.

## Size and Style Options

long Hampton