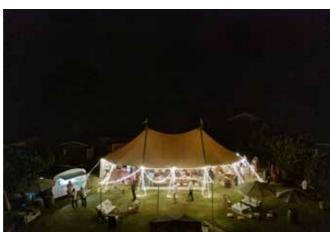

## Create an unforgettable atmosphere...

Baytex Hampton pole tent has the elegance of a traditional pole marquee teamed with the optimum performance of a fully engineered tensile membrane. These beautiful marquees are fully engineered and manufactured for optimum performance in challenging weather conditions. Very quiet and stable in windy conditions.

## Gallery

Gallery

9.7mx9.2m

9.7mx15.2m Low Mid

9.7mx21.2m Low Mid