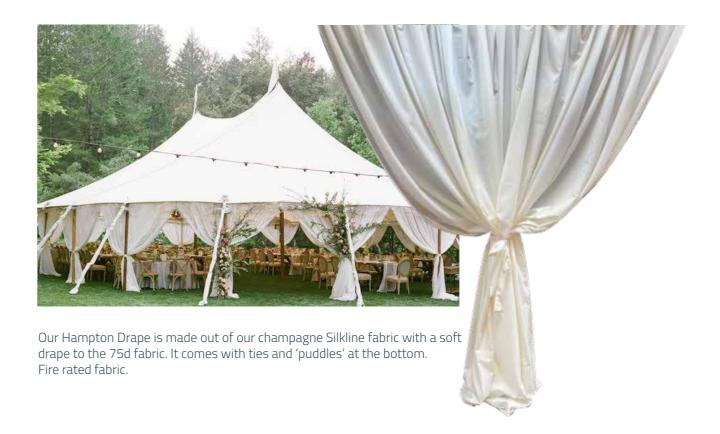

If you aren't using walls hang a Hampton Valance instead, team up with our Hampton Wall Drapes for full glamour.

20' x 17' stand alone tent or use the 10' side against your Hampton as an entryway, gutter can be purchased.