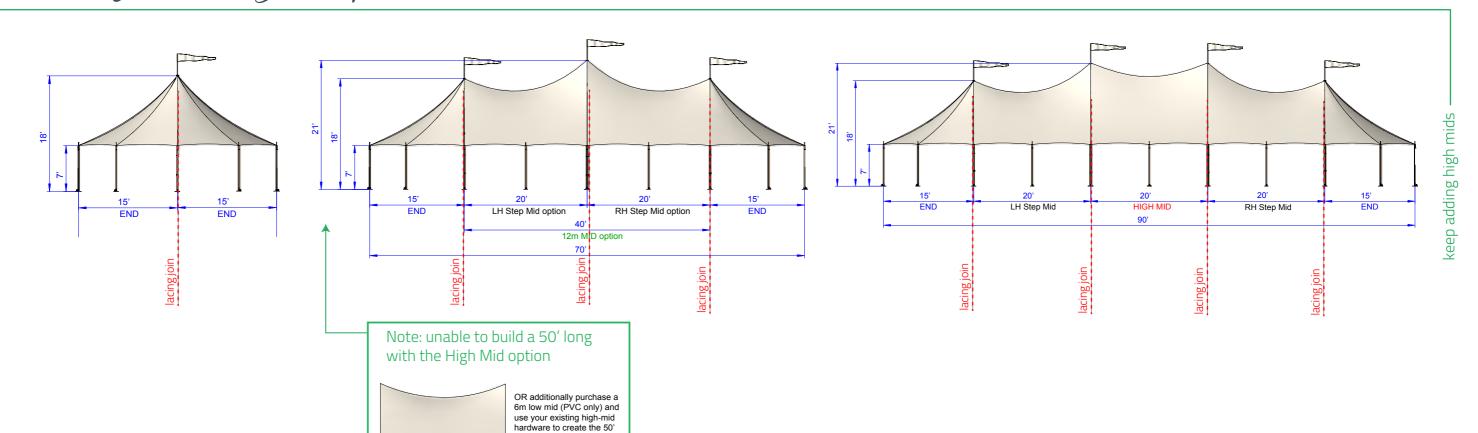

For ease of use and adaptability this tent can be used as a

- One pole 32' x 30' (9.7m x 9.7m)
- Two pole / Low Mid only 32' x 50' (9.7m x 15.7m 6m mid-section)
- Three pole 32' x 70' (9.7m x 21.2m (x2) 6m mid-sections).

Add and remove sections as the event requires, you can even add extra length to the tent by adding poles and mid sections accordingly.

The Hampton is sold in high quality Serge Ferrari F402 Champagne or F502 White PVC. Ferrari is a world renowned European brand. The fabric is fire-rated and backed by a five year manufacturer's warranty & is very easy to keep clean providing you adhere to the care and maintenance guides.