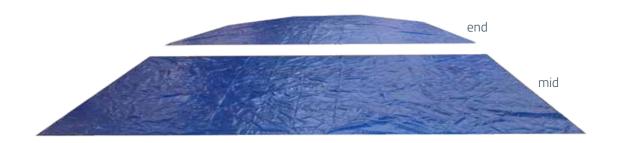

For ease of use and adaptability this tent can be used as a

- One pole 32' x 30' (9.7m x 9.7m)
- Two pole / Low Mid only 32' x 50' (9.7m x 15.7m 6m mid-section)
- Three pole 32' x 70' (9.7m x 21.2m (x2) 6m mid-sections).

Add and remove sections as the event requires, you can even add extra length to the tent by adding poles and mid sections accordingly.

The Hampton is sold in high quality Serge Ferrari F402 Champagne or F502 White PVC. Ferrari is a world renowned European brand. The fabric is fire-rated and backed by a five year manufacturer's warranty & is very easy to keep clean providing you adhere to the care and maintenance guides.