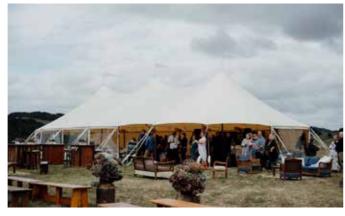

d and remove sections as the event requires, you can even add extra length to the tent by adding poles and mid sections accordingly.

The Hampton is sold in high quality Serge Ferrari F402 Champagne or F502 White PVC. Ferrari is a world renowned European brand. The fabric is fire-rated and backed by a five year manufacturer's warranty & is very easy to keep clean providing you adhere to the care and maintenance guides.

The roof laces up in sections with a velcro weather flap for ease off storage & cleaning.

The side and center poles are all tempered aluminium coated with our proprietary finish to give a realistic wooden look. Standard Leg height 7.



... clear lines and stunning design.

## Gallery















Gallery

9.7mx9.2m





9.7mx15.2m Low Mid









9.7mx21.2m Low Mid







#### **HAMPTON**

• 32'

20' Bays

F402 Champagne or

F502 White



Fitted Walling 10' Walls

hooks onto interior cord & wall bar pockets

- plain clear
- + 1 bag for 4 walls





Base Foot







### **Hampton Poles Timber Coated Alloy**

Center Poles (timber coated) Wall Poles (timber coated) Base Rails (steel)

#### Storage Stillage

#### Stakes

2 stakes per foot: 2 guys up to 70kph For over 70kph take down.

Recommendations only, based on firm soil types





All Hamptons are supplied with PVC roof, ratchets, plain PVC walling, roof bags, wall bags, poles, stillage, pegs



#### Hampton - Serge Ferrari PVC

Is a top quality PVC from France. Fire Rated (certification available)

The **Hampton** has alloy center and side poles that are coated to give a realistic timber finish.