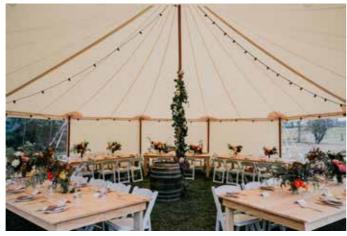

## Create an unforgettable atmosphere...

Baytex Hampton pole tent has the elegance of a traditional pole marquee teamed with the optimum performance of a fully engineered tensile membrane. These beautiful marquees are fully engineered and manufactured for optimum performance in challenging weather conditions. Very quiet and stable in windy conditions.

The roof laces up in sections with a velcro weather flap for ease off storage & cleaning.

The side and center poles are all tempered aluminium coated with our proprietary finish to give a realistic wooden look. Standard Leg height 7.

#### **HAMPTON**

• 32'

20' Bays

F402 Champagne or

F502 White

Fitted Walling 10' Walls

hooks onto interior cord & wall bar pockets

- plain clear
- + 1 bag for 4 walls