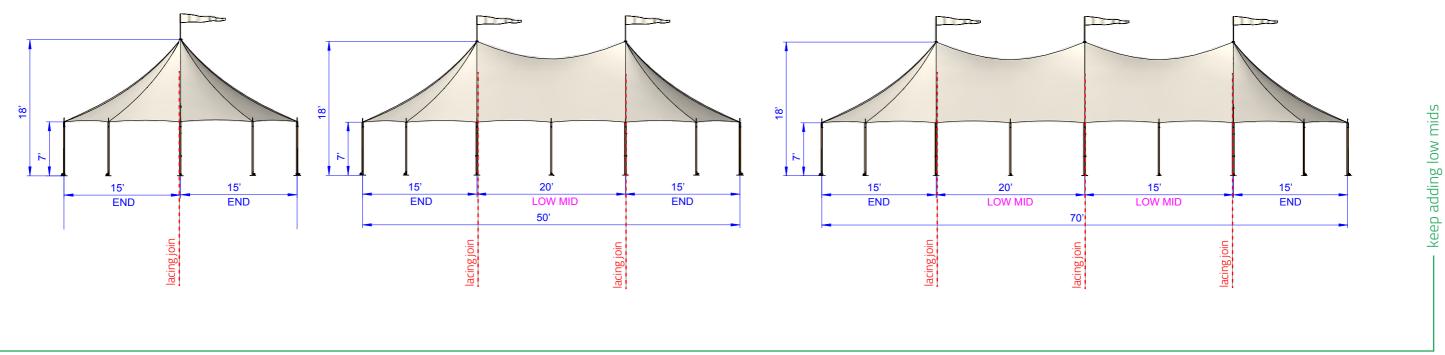

For ease of use and adaptability this tent can be used as a

- One pole 32' x 30' (9.7m x 9.7m)
- Two pole / Low Mid only 32' x 50' (9.7m x 15.7m 6m mid-section)
- Three pole 32' x 70' (9.7m x 21.2m (x2) 6m mid-sections).

## Size and Style Options

long Hampton