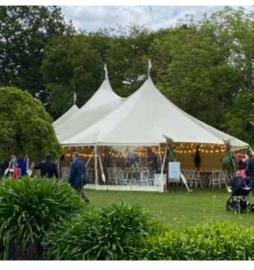

## Create an unforgettable atmosphere...

Baytex Hampton pole tent has the elegance of a traditional pole marquee teamed with the optimum performance of a fully engineered tensile membrane. These beautiful marquees are fully engineered and manufactured for optimum performance in challenging weather conditions. Very quiet and stable in windy conditions.

## Gallery

Gallery

9.7mx9.2m

9.7mx15.2m Low Mid

9.7mx21.2m Low Mid