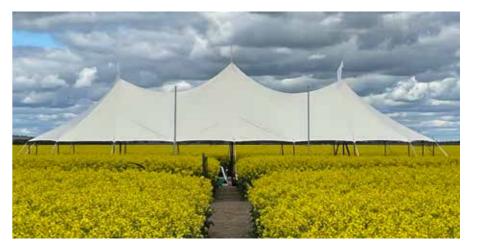

## Create an unforgettable atmosphere...

Baytex Hampton pole tent has the elegance of a traditional pole marquee teamed with the optimum performance of a fully engineered tensile membrane. These beautiful marquees are fully engineered and manufactured for optimum performance in challenging weather conditions. Very quiet and stable in windy conditions.

For ease of use and adaptability this tent can be used as a

- One pole 32' x 30' (9.7m x 9.7m)
- Two pole / Low Mid only 32' x 50' (9.7m x 15.7m 6m mid-section)
- Three pole 32' x 70' (9.7m x 21.2m (x2) 6m mid-sections).

## Gallery

Gallery

9.7mx9.2m

9.7mx15.2m Low Mid

9.7mx21.2m Low Mid