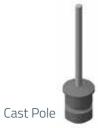

Base Foot

### **Hampton Poles Timber Coated Alloy**

Center Poles (timber coated) Wall Poles (timber coated) Base Rails (steel)