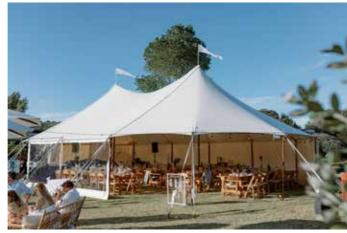

## Create an unforgettable atmosphere...

Baytex Hampton pole tent has the elegance of a traditional pole marquee teamed with the optimum performance of a fully engineered tensile membrane. These beautiful marquees are fully engineered and manufactured for optimum performance in challenging weather conditions. Very quiet and stable in windy conditions.

For ease of use and adaptability this tent can be used as a

- One pole 32' x 30' (9.7m x 9.7m)
- Two pole / Low Mid only 32' x 50' (9.7m x 15.7m 6m mid-section)
- Three pole 32' x 70' (9.7m x 21.2m (x2) 6m mid-sections).

## Gallery

Gallery

9.7mx9.2m

9.7mx15.2m Low Mid

9.7mx21.2m Low Mid