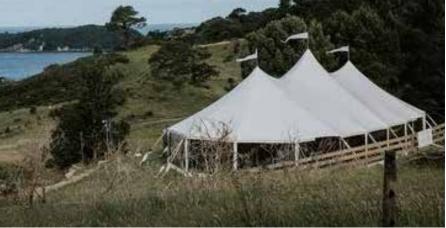

## Create an unforgettable atmosphere...

Baytex Hampton pole tent has the elegance of a traditional pole marquee teamed with the optimum performance of a fully engineered tensile membrane. These beautiful marquees are fully engineered and manufactured for optimum performance in challenging weather conditions. Very quiet and stable in windy conditions.

## Gallery

Gallery

9.7mx9.2m

9.7mx15.2m Low Mid

9.7mx21.2m Low Mid