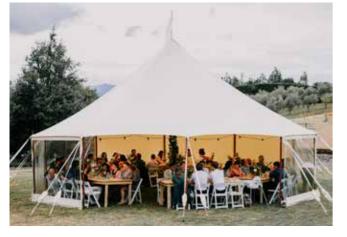

## Create an unforgettable atmosphere...

Baytex Hampton pole tent has the elegance of a traditional pole marquee teamed with the optimum performance of a fully engineered tensile membrane. These beautiful marquees are fully engineered and manufactured for optimum performance in challenging weather conditions. Very quiet and stable in windy conditions.

For ease of use and adaptability this tent can be used as a

- One pole 32' x 30' (9.7m x 9.7m)
- Two pole / Low Mid only 32' x 50' (9.7m x 15.7m 6m mid-section)
- Three pole 32' x 70' (9.7m x 21.2m (x2) 6m mid-sections).

## Gallery

Gallery

9.7mx9.2m

9.7mx15.2m Low Mid

9.7mx21.2m Low Mid