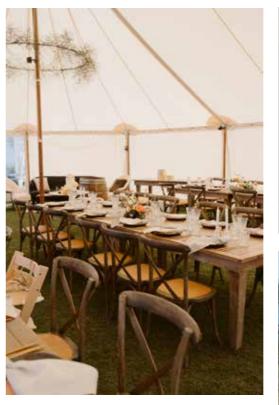

## Create an unforgettable atmosphere...

Baytex Hampton pole tent has the elegance of a traditional pole marquee teamed with the optimum performance of a fully engineered tensile membrane. These beautiful marquees are fully engineered and manufactured for optimum performance in challenging weather conditions. Very quiet and stable in windy conditions.

## Gallery

Gallery

9.7mx9.2m

9.7mx15.2m Low Mid

9.7mx21.2m Low Mid