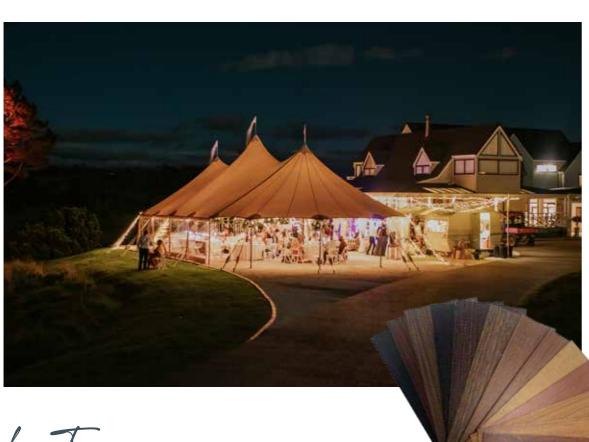

Engineering Reports (PS1s) available

Fire Retardant Reports available

Fabric

The Hampton is sold in Ferrari F402 Champagne or F502 White with a varnish both sides for a smooth, glossy, dirt resistant finish. The beautiful shaping and detailed design of the roof sets the Hampton apart. Fire retardant fabric. High frequency welded for optimum strength, fabricated in NZ.